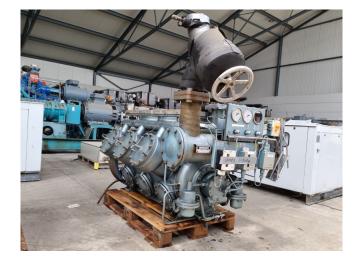

#### **Used Grasso RC 911**

Used Grasso RC 911 reciprocating compressor on R717 (Ammonia). Complete with pressure and safety switches/gauges and a sight glass. It is possible to get this compressor with an electric motor and oil separator.