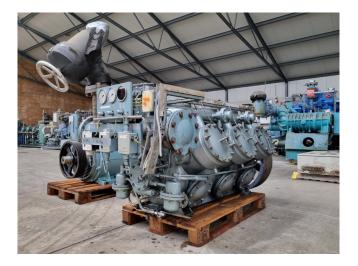

#### **Used Grasso RC 911**

Used Grasso RC 911 reciprocating compressor on R717 (Ammonia). Complete with pressure and safety switches/gauges and a sight glass. It is possible to get this compressor with an electric motor and oil separator.