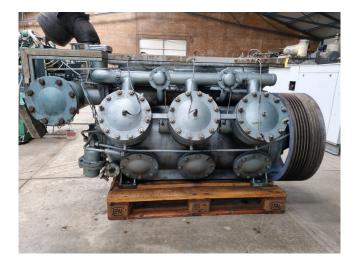

#### **Used Grasso RC 911**

Used Grasso RC 911 reciprocating compressor on R717 (Ammonia). Complete with pressure and safety switches/gauges and a sight glass. It is possible to get this compressor with an electric motor and oil separator.