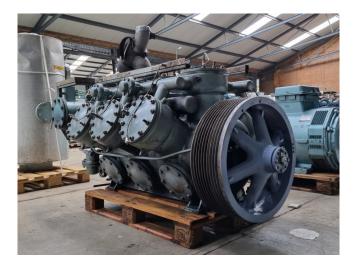

#### **Used Grasso RC 911**

Used Grasso RC 911 reciprocating compressor on R717 (Ammonia). Complete with pressure and safety switches/gauges and a sight glass. It is possible to get this compressor with an electric motor and oil separator.