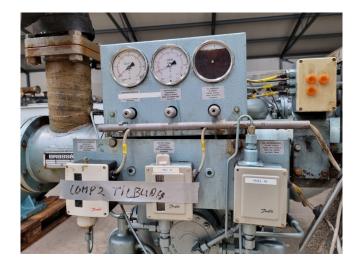

### **Specifications**

| Brand                             | Grasso            |
|-----------------------------------|-------------------|
| Туре                              | RC 911            |
| Refrigerant                       | NH 3 (ammonia)    |
| kW at $+10^{\circ}C/+40^{\circ}C$ | 1485,2            |
| kW at 0ºC/+40ºC                   | 994,1             |
| kW at -5ºC/+40ºC                  | 798,1             |
| kW at -10ºC/+40ºC                 | 627,7             |
| Pressure safety switches          | 1                 |
| Hp/Lp/Op                          |                   |
| Pressure gauges                   | $\checkmark$      |
| Hp/Lp/Op                          |                   |
| Sight Glass                       | ✓                 |
| m3 / h                            | 1197 m³/h         |
| Sizes                             | 2200x1150x1500 mm |
|                                   | (LxWxH)           |
| Stock                             | 1                 |
|                                   |                   |

#### **Used Grasso RC 911**

Used Grasso RC 911 reciprocating compressor on R717 (Ammonia). Complete with pressure and safety switches/gauges and a sight glass. It is possible to get this compressor with an electric motor and oil separator.