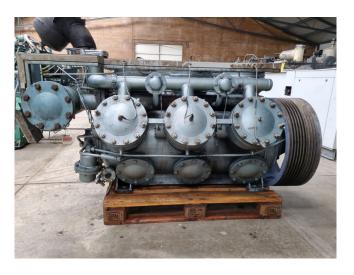

#### **Used Grasso RC 911**

Used Grasso RC 911 reciprocating compressor on R717 (Ammonia). Complete with pressure and safety switches/gauges and a sight glass. It is possible to get this compressor with an electric motor and oil separator.