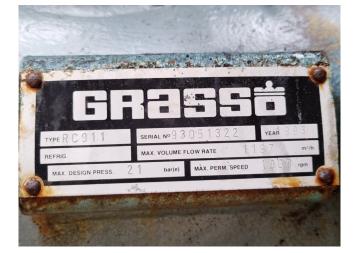

### **Specifications**

| Brand                             | Grasso            |
|-----------------------------------|-------------------|
| Туре                              | RC 911            |
| Refrigerant                       | NH 3 (ammonia)    |
| kW at $+10^{\circ}C/+40^{\circ}C$ | 1485,2            |
| kW at 0ºC/+40ºC                   | 994,1             |
| kW at -5ºC/+40ºC                  | 798,1             |
| kW at -10ºC/+40ºC                 | 627,7             |
| Pressure safety switches          | 1                 |
| Hp/Lp/Op                          |                   |
| Pressure gauges                   | $\checkmark$      |
| Hp/Lp/Op                          |                   |
| Sight Glass                       | ✓                 |
| m3 / h                            | 1197 m³/h         |
| Sizes                             | 2200x1150x1500 mm |
|                                   | (LxWxH)           |
| Stock                             | 1                 |
|                                   |                   |