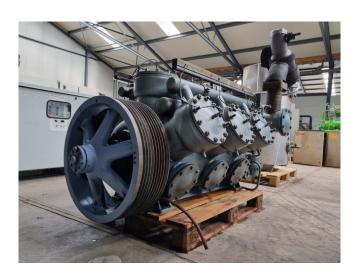

#### **Used Grasso RC 911**

Used Grasso RC 911 reciprocating compressor on R717 (Ammonia). Complete with pressure and safety switches/gauges and a sight glass. It is possible to get this compressor with an electric motor and oil separator.